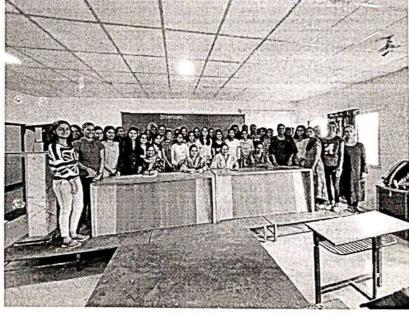

The Program was started with Saraswati poojan. Initially Prof. Amruta Kale delivered a welcome speech. Dr. Swati Godse delivered speech on importance of International Women's day. After that As a part of the same First Year Engineering Dept. organized speech Competition for first year Engineering girl Students on 08/03/2022 at 03:00 p.m. The programme was graced by the presence of HOD of F.E Prof.Swati Godse as a chief guest, and all Staff members of FE.The competetion was conducted at Seminar Hall FE department and then final winners are decided by the judges.

The speech Competition was conducted on the topic "Achievements of Women's in Modern Era". There were 10 girl students participated in this competition. 1. Prerana Indore 2. Prajakta Borhade 3. Shrutika Patil 4. Gayatri Phad 5. Khushi Shekhar Wagh 6. Sakshi Wakade 7. Payal Chavan 8. Pranita Chavare 9. Vaishnavi Tilekar 10. Madhura Peshave. First rank of this event is Shrutika Patil from D division and second rank is given to Prerana Indore from D division.

The Program was started with Saraswati poojan. Initially Prof. Amruta Kale delivered a welcome speech. Dr. Swati Godse delivered speech on importance of International Women's day. After that As a part of the same First Year Engineering Dept. organized speech Competition for first year Engineering girl Students on 08/03/2022 at 03:00 p.m. The programme was graced by the presence of HOD of F.E Prof.Swati Godse as a chief guest, and all Staff members of FE. The competetion was conducted at Seminar Hall FE department and then final winners are decided by the judges.