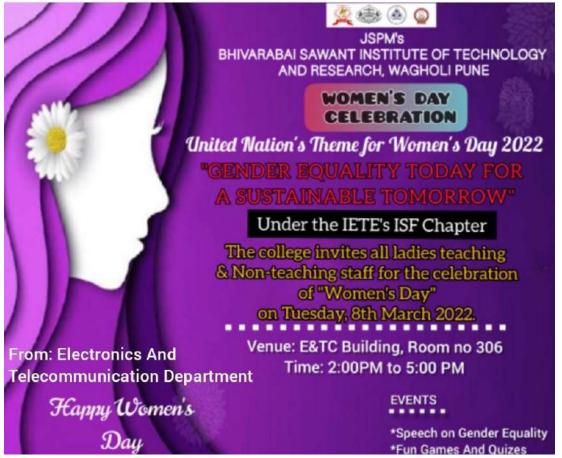

Technology & Resemble Wagholf, Pone- 412207.

| Event Name                      | Celebration of International Women's Day                                                                                                                                                                                                                                                                                                                                                                                                                                        |
|---------------------------------|---------------------------------------------------------------------------------------------------------------------------------------------------------------------------------------------------------------------------------------------------------------------------------------------------------------------------------------------------------------------------------------------------------------------------------------------------------------------------------|
| Centre (name)                   | IETE Pune Center                                                                                                                                                                                                                                                                                                                                                                                                                                                                |
| Venue (College/Institute)       | JSPM'S BhivrabaiSawant Institute of Technology, Wagholi, Pune                                                                                                                                                                                                                                                                                                                                                                                                                   |
| Date & Time                     | 08/03/2022 Time: 2.00 pm to 4.00pm                                                                                                                                                                                                                                                                                                                                                                                                                                              |
| Chief Guest                     | DrY.S.AngalVice-Chairman IETE Pune                                                                                                                                                                                                                                                                                                                                                                                                                                              |
| Topic of Chief Guest Speech &   | Dr. Angal: In his talk shared that the Women's in todays                                                                                                                                                                                                                                                                                                                                                                                                                        |
| Highlights (Max. 25 words)      | scenario are so much versatile, are very much qualified                                                                                                                                                                                                                                                                                                                                                                                                                         |
|                                 | and are taking part in various activities. He also focused                                                                                                                                                                                                                                                                                                                                                                                                                      |
|                                 | on security issues related to girls.                                                                                                                                                                                                                                                                                                                                                                                                                                            |
| Important dignitaries attended  | Principal Dr.T.K.Nagaraj, faculties from department and Institute                                                                                                                                                                                                                                                                                                                                                                                                               |
| Brief Report including above    | Objective of the Program:                                                                                                                                                                                                                                                                                                                                                                                                                                                       |
| information (Max. 200 words for | 1. To create the awareness about Gender Equality                                                                                                                                                                                                                                                                                                                                                                                                                                |
| Centres/ Sub-Centres            | among the society.                                                                                                                                                                                                                                                                                                                                                                                                                                                              |
| &75 words for ISFs)             | <ol> <li>To make Girl participants understand their rights.</li> <li>To educate girls about their safety and security.</li> </ol>                                                                                                                                                                                                                                                                                                                                               |
|                                 | An International Women's Day program was organized in the department of Electronics & Telecommunication. This program was organized under the banner of IETE student forum (ISF) and Electronics & Telecommunication Students Association (ETSA).                                                                                                                                                                                                                               |
|                                 | As per the tradition the program started with remembrance of Goddess Saraswati. MsDipali Shamble and MsNayanPatil students of BE welcomed all the dignitaries, Guest, Invitees and participants and also elaborated about the objective of the program. They have given the brief overview of the activities that are carried out in the department                                                                                                                             |
|                                 | As a Chief Guest DrY.S. AngalVice-Chairman IETE Punesection& HOD E&TC congratulated the ISF for this initiative, department and the Institute for organizing& celebrating such women's day program. In his talk he discussed about security of women's and suggested the girl's students to learn self-defense. He has given so much example of women's who did wonderful contribution for the society. His speech was simply marvelous and highly appreciated by participants. |
|                                 | Our Principal Dr. T. K. Nagraj appreciated and congratulated Dr. Angal and the department for organizing such wonderful program.  Prof. Mrs. Meenakshi A. shared her own experience on this day and educated the girls about the multitasking capability and the challenges that she handled in her life. Students of BE MsSaniyaJadhav and PoojaKohkadeshred their views on gender equality and women's rights.                                                                |

Students form TE MsMrunalTati red a very beautiful poem dedicated to the Women's who achieved a mile stones in their life.

Mr. Mahesh Waghmode and SantoshPrajapati also given the speech and gave the example of Jijau Mata, how she guided RajeShivaji in his career.