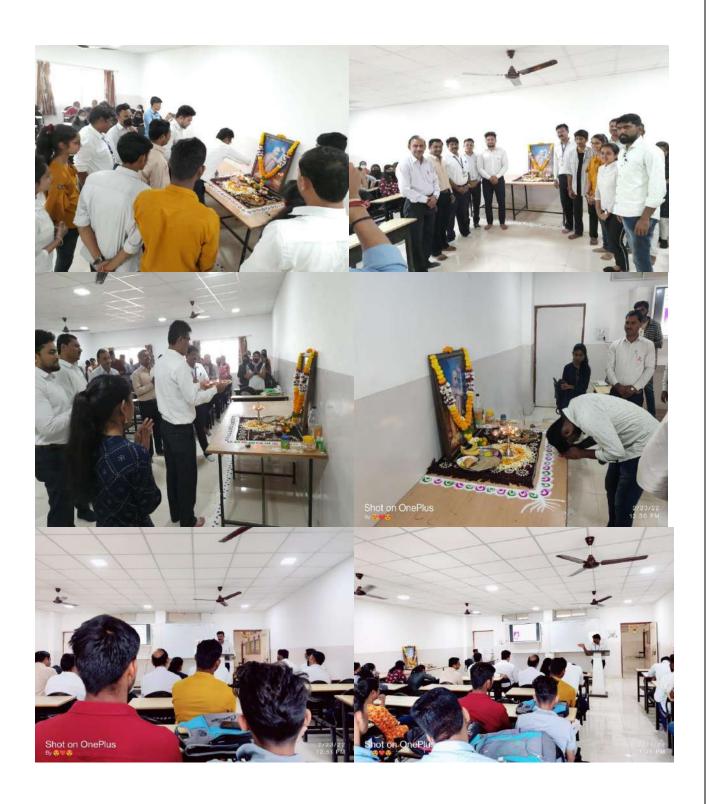

In line with this, on 23-02-2022, all students &staff members celebrated prakatdinutsav in the department, starting with lamp lightening followed by small puja and gajananmahraj devotional group aarti. On this auspicious occasion Dr. Y. S. Angal, Head of E &TC department, Dr. A. L. Wanare, Prof. Ganesh Lohote (T & P Officer), Dr. ShrikantHonade, Prof. Y. S. Bahendwar have shared their thoughts, experiences and given very insightful about the fame, life character and inspiring thoughts of SantGajananMaharaj. Anchoring was done by Mr. Mahesh Waghmode (student of SE (E&TC)) and he also talked about his devotional experience about GajananMaharaj. Students of SE, TE, BE and staff members of the department were present for the celebration. Prakatdinutsav was basically organized in order to have a socialtouch, spiritualcontact, enthusiasm and positive atmosphere in the department &institute at large which helps everyone and ultimately resultsinto effective and productive work. Finally, the program was closed with the favorite and delicious "MAHAPRASAD" of Sant Gajanan Maharaj organized under the leadership of Dr. Y. S. Angal, HoD E & TC for all students and staff members of the department. The glimpses of the program are mentioned below.