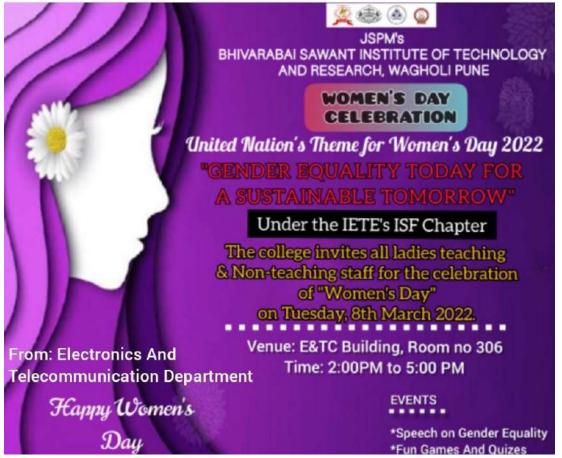

# Department of Electronics & Telecommunication Engineering A report on "Women's Day Celebration"

| Objective                  | The aim of this competition is to equip young students with the skills of thinking clearly, speaking persuasively and listening to the opinions of others critically and constructively. |
|----------------------------|------------------------------------------------------------------------------------------------------------------------------------------------------------------------------------------|
| <b>Date of Conduction</b>  | 08/03/2022                                                                                                                                                                               |
| ETSA Coordinator           | Prof. Tushar V.Kafare                                                                                                                                                                    |
| <b>Student Coordinator</b> | Nikita Shelke                                                                                                                                                                            |
| Students Participated      | 52 (E&TC Dept.)                                                                                                                                                                          |

Many Technical competitions were organized for all the students of SE, TE, and BE in ICT Hall, E&TC Dept. for the benefit of students on the eve of "WOMEN's DAY" on 08/03/2022 at 1.30pm under the Electronics & Telecommunication Students Association (ETSA). The ETSA faculty coordinator Prof. Tushar V.Kafare and Student coordinator Nikita Shelke (Final year student) took initiative to conduct this event. The function started with Saraswathi Pooja. Dr. Y.S.Angal, HOD (E&TC) encouraged the students to participate in all activities.

For 2022, the UN given theme for **International Women's Day** celebrated on March 8 was "Gender equality today for a sustainable tomorrow", which aims to recognize women who are

working to build a more sustainable future. The same theme was followed for this event. Our E&TC Department Senior women faculty, **Prof. Meenakshi Annamalai** was honoured on this occasion.