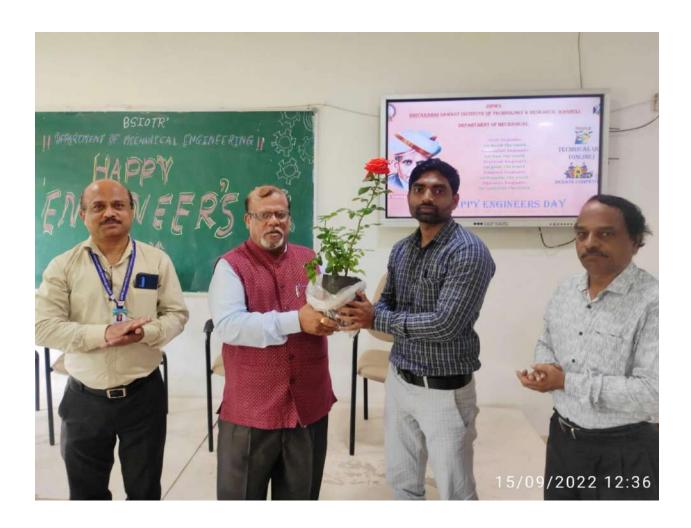

#### **Department of Mechanical Engineering**

"Engineer's Day" Event

| <b>Conducted by</b>       | MESA                                                                                       |  |  |  |
|---------------------------|--------------------------------------------------------------------------------------------|--|--|--|
| Topic                     | Engineers Day                                                                              |  |  |  |
| Date                      | 15 Sep 2022 (Time: 10.30 AM TO 12.30 PM)                                                   |  |  |  |
| Students                  | TE and BE Student                                                                          |  |  |  |
| Faculty                   | Prof. M. S. Devdhe                                                                         |  |  |  |
| Accompanied               | Fioi. W. S. Devulle                                                                        |  |  |  |
| Coordinator               | Prof. M. S. Devdhe                                                                         |  |  |  |
|                           | Welcome speech and Anchoring by Sakshi and Vrushali.                                       |  |  |  |
|                           | Saraswati Poojan and lighting of lamps.                                                    |  |  |  |
|                           | <ul> <li>Inspiring speech by Principal Dr. T. K Nagraj Sir.</li> </ul>                     |  |  |  |
|                           | Speech by HOD of Mechanical Dr. P. S. Kachare.                                             |  |  |  |
| Highlight of              | Speech by Prof P.V .Jatti Sir.                                                             |  |  |  |
| Event                     | <ul> <li>Inspiring speech by Prof Pankaj Patil Sir.</li> </ul>                             |  |  |  |
|                           | <ul> <li>Felicitation of Prof Ajay Pingle Sir for submission of PhD Thesis.</li> </ul>     |  |  |  |
|                           | Organized Technical Quiz for Students online by Google form                                |  |  |  |
|                           | Organized Debate Competition for students.                                                 |  |  |  |
|                           | • Votes of thanks by Ananta Mule (BE-Mech)                                                 |  |  |  |
|                           | > To raise awareness of the importance of the role played by Engineers all over the world. |  |  |  |
|                           | To pay tribute to Sir M Visvesvaraya and his work towards society.                         |  |  |  |
| <b>Objective of event</b> |                                                                                            |  |  |  |
|                           | ➤ Honor all the engineers across the country.                                              |  |  |  |
|                           |                                                                                            |  |  |  |