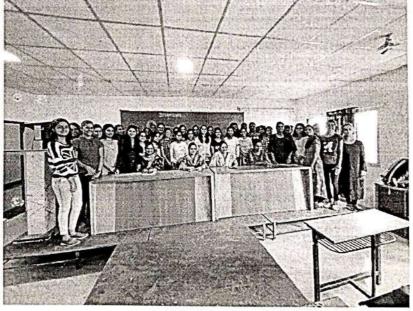

The Program was started with Saraswati poojan. Initially Prof. Amruta Kale delivered a welcome speech. Dr. Swati Godse delivered speech on importance of International Women's day. After that As a part of the same First Year Engineering Dept. organized speech Competition for first year Engineering girl Students on 08/03/2022 at 03:00 p.m. The programme was graced by the presence of HOD of F.E Prof.Swati Godse as a chief guest, and all Staff members of FE.The competetion was conducted at Seminar Hall FE department and then final winners are decided by the judges.

The speech Competition was conducted on the topic "Achievements of Women's in Modern Era". There were 10 girl students participated in this competition. 1. Prerana Indore 2. Prajakta Borhade 3. Shrutika Patil 4. Gayatri Phad 5. Khushi Shekhar Wagh 6. Sakshi Wakade 7. Payal Chavan 8. Pranita Chavare 9. Vaishnavi Tilekar 10. Madhura Peshave. First rank of this event is Shrutika Patil from D division and second rank is given to Prerana Indore from D division.

This competition is judged by Senior faculty member Prof.M.G.Shrigan and HOD Dr.Swati Godse.The HOD congratulated and gave motivational speech to all winners and participants.

The programme ended with vote of thanks on behalf of the Institute by Prof. Vipul Bhosale. All students along with FE Staff members attended this programme. HOD of F.E. congratulated faculty members of FE department and appreciated the efforts put by the Staff members in organizing such a Nice Competition. All faculty from FE Department worked hard for the success of the program. The event coordinated by Prof. Amruta Kale and Prof. Vipul Bhosale.