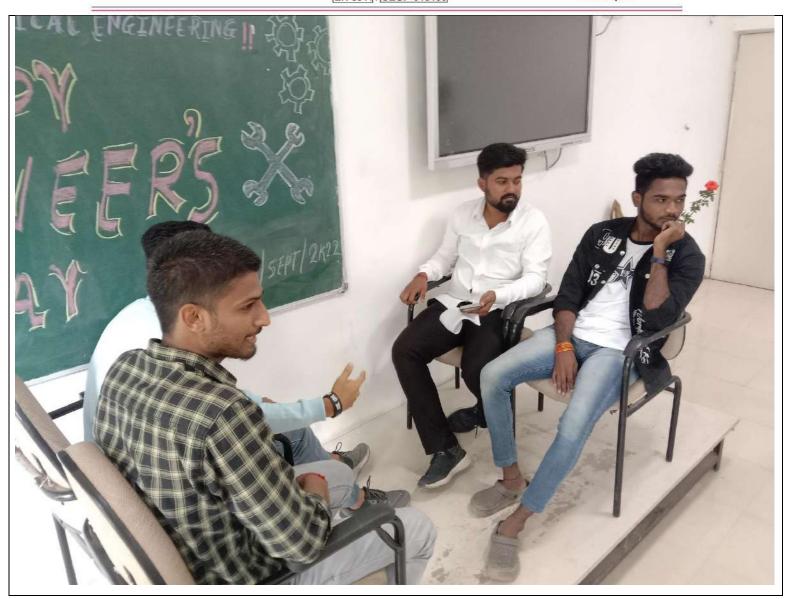

#### **Department of Mechanical Engineering**

"Engineer's Day" Event

| <b>Conducted by</b>       | MESA                                                                                       |  |  |  |
|---------------------------|--------------------------------------------------------------------------------------------|--|--|--|
| Topic                     | Engineers Day                                                                              |  |  |  |
| Date                      | 15 Sep 2022 (Time: 10.30 AM TO 12.30 PM)                                                   |  |  |  |
| Students                  | TE and BE Student                                                                          |  |  |  |
| Faculty                   | Prof. M. S. Devdhe                                                                         |  |  |  |
| Accompanied               | Fioi. W. S. Devulle                                                                        |  |  |  |
| Coordinator               | Prof. M. S. Devdhe                                                                         |  |  |  |
|                           | Welcome speech and Anchoring by Sakshi and Vrushali.                                       |  |  |  |
|                           | Saraswati Poojan and lighting of lamps.                                                    |  |  |  |
|                           | <ul> <li>Inspiring speech by Principal Dr. T. K Nagraj Sir.</li> </ul>                     |  |  |  |
|                           | Speech by HOD of Mechanical Dr. P. S. Kachare.                                             |  |  |  |
| Highlight of              | Speech by Prof P.V .Jatti Sir.                                                             |  |  |  |
| Event                     | <ul> <li>Inspiring speech by Prof Pankaj Patil Sir.</li> </ul>                             |  |  |  |
|                           | <ul> <li>Felicitation of Prof Ajay Pingle Sir for submission of PhD Thesis.</li> </ul>     |  |  |  |
|                           | Organized Technical Quiz for Students online by Google form                                |  |  |  |
|                           | Organized Debate Competition for students.                                                 |  |  |  |
|                           | • Votes of thanks by Ananta Mule (BE-Mech)                                                 |  |  |  |
|                           | > To raise awareness of the importance of the role played by Engineers all over the world. |  |  |  |
|                           | To pay tribute to Sir M Visvesvaraya and his work towards society.                         |  |  |  |
| <b>Objective of event</b> |                                                                                            |  |  |  |
|                           | ➤ Honor all the engineers across the country.                                              |  |  |  |
|                           |                                                                                            |  |  |  |