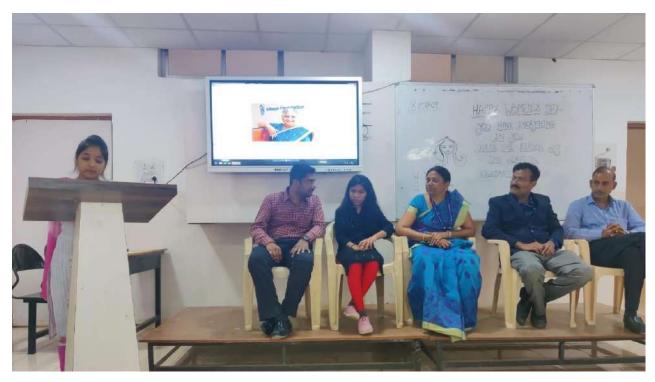

## Event Title: International Women's Day

Organized by

FE(BSIOTR, Pune)

Celebration of International Women's Day

Day and Date: Tuesday, 08/03/2022

Venue: Seminar Hall, FE Department

Time: 03:00pm

Bhivarabai Sawant Institute of Technology and Research Wagholi, PUNE.

#### Agenda

We are celebrating "International Women's Day" on 08<sup>th</sup> March 2022.

Venue: Seminar Hall, FE Department.

| Sr.No. | Program                                | Time                |
|--------|----------------------------------------|---------------------|
| 1.     | Saraswati Poojan                       | 03:05 p.m. to 03:10 |
|        |                                        | p.m.                |
| 2.     | Felicitation of Guest .                | 03:10 p.m. to       |
|        |                                        | 03:12p.m.           |
| 3      | Welcome Speech by Prof. Amruta Kale    | 03:12 p.m. to 03:15 |
| *      |                                        | p.m.                |
| 3.     | Importance of Women's Day by Dr.       | 03:15 p.m. to 03:20 |
|        | Swati Godse                            | p.m.                |
| 4.     | Speeches by Students.                  | 03:20 p.m. to 03:45 |
|        | 800) #                                 | p.m.                |
| 7.     | Speech by Principal Sir Dr.T.K.Nagaraj | 03:45 p.m. to       |
|        |                                        | 03:55p.m.           |
| 8.     | Vote of Thanks by Prof. Vipul Bhosale  | 03:55 p.m. to 04:00 |
|        |                                        | p.m.                |

International Women's Day (IWD) is a celebrated annually on March 8 to commemorate the cultural, political, and socioeconomic achievements of women. It is also a focal point in the women's rights movement, bringing attention to issues such as gender equality, reproductive rights, and violence and abuse against women.

The Program was started with Saraswati poojan. Initially Prof. Amruta Kale delivered a welcome speech. Dr. Swati Godse delivered speech on importance of International Women's day. After that As a part of the same First Year Engineering Dept. organized speech Competition for first year Engineering girl Students on 08/03/2022 at 03:00 p.m. The programme was graced by the presence of HOD of F.E Prof.Swati Godse as a chief guest, and all Staff members of FE.The competetion was conducted at Seminar Hall FE department and then final winners are decided by the judges.