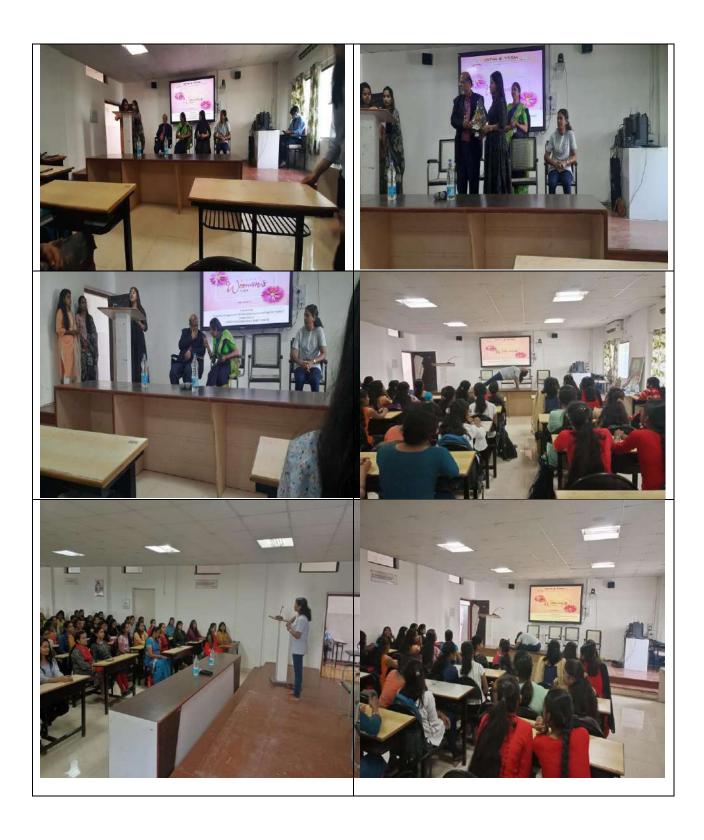

Technology & Resemble Wagholf, Pone- 412207.

| Event Name                      | Celebration of International Women's Day                                                                                                                                                                                                                                                                                                                                                                                                                                        |
|---------------------------------|---------------------------------------------------------------------------------------------------------------------------------------------------------------------------------------------------------------------------------------------------------------------------------------------------------------------------------------------------------------------------------------------------------------------------------------------------------------------------------|
| Centre (name)                   | IETE Pune Center                                                                                                                                                                                                                                                                                                                                                                                                                                                                |
| Venue (College/Institute)       | JSPM'S BhivrabaiSawant Institute of Technology, Wagholi, Pune                                                                                                                                                                                                                                                                                                                                                                                                                   |
| Date & Time                     | 08/03/2022 Time: 2.00 pm to 4.00pm                                                                                                                                                                                                                                                                                                                                                                                                                                              |
| Chief Guest                     | DrY.S.AngalVice-Chairman IETE Pune                                                                                                                                                                                                                                                                                                                                                                                                                                              |
| Topic of Chief Guest Speech &   | Dr. Angal: In his talk shared that the Women's in todays                                                                                                                                                                                                                                                                                                                                                                                                                        |
| Highlights (Max. 25 words)      | scenario are so much versatile, are very much qualified                                                                                                                                                                                                                                                                                                                                                                                                                         |
|                                 | and are taking part in various activities. He also focused                                                                                                                                                                                                                                                                                                                                                                                                                      |
|                                 | on security issues related to girls.                                                                                                                                                                                                                                                                                                                                                                                                                                            |
| Important dignitaries attended  | Principal Dr.T.K.Nagaraj, faculties from department and Institute                                                                                                                                                                                                                                                                                                                                                                                                               |
| Brief Report including above    | Objective of the Program:                                                                                                                                                                                                                                                                                                                                                                                                                                                       |
| information (Max. 200 words for | 1. To create the awareness about Gender Equality                                                                                                                                                                                                                                                                                                                                                                                                                                |
| Centres/ Sub-Centres            | among the society.                                                                                                                                                                                                                                                                                                                                                                                                                                                              |
| &75 words for ISFs)             | <ol> <li>To make Girl participants understand their rights.</li> <li>To educate girls about their safety and security.</li> </ol>                                                                                                                                                                                                                                                                                                                                               |
|                                 | An International Women's Day program was organized in the department of Electronics & Telecommunication. This program was organized under the banner of IETE student forum (ISF) and Electronics & Telecommunication Students Association (ETSA).                                                                                                                                                                                                                               |
|                                 | As per the tradition the program started with remembrance of Goddess Saraswati. MsDipali Shamble and MsNayanPatil students of BE welcomed all the dignitaries, Guest, Invitees and participants and also elaborated about the objective of the program. They have given the brief overview of the activities that are carried out in the department                                                                                                                             |
|                                 | As a Chief Guest DrY.S. AngalVice-Chairman IETE Punesection& HOD E&TC congratulated the ISF for this initiative, department and the Institute for organizing& celebrating such women's day program. In his talk he discussed about security of women's and suggested the girl's students to learn self-defense. He has given so much example of women's who did wonderful contribution for the society. His speech was simply marvelous and highly appreciated by participants. |
|                                 | Our Principal Dr. T. K. Nagraj appreciated and congratulated Dr. Angal and the department for organizing such wonderful program.  Prof. Mrs. Meenakshi A. shared her own experience on this day and educated the girls about the multitasking capability and the challenges that she handled in her life. Students of BE MsSaniyaJadhav and PoojaKohkadeshred their views on gender equality and women's rights.                                                                |

Students form TE MsMrunalTati red a very beautiful poem dedicated to the Women's who achieved a mile stones in their life.

Mr. Mahesh Waghmode and SantoshPrajapati also given the speech and gave the example of Jijau Mata, how she guided RajeShivaji in his career.

The program was concluded sharp at 4.00pm With vote of thanks.

Photographs (Max. 3) with short captions (Resolution: 300 dpi, format: jpg)

Mugal.

Dr.Y.S.ANGAL COORDINATOR HOD(E&TC)BSIOTR Dr.T.K.NAGARAJ PRINCIPAL