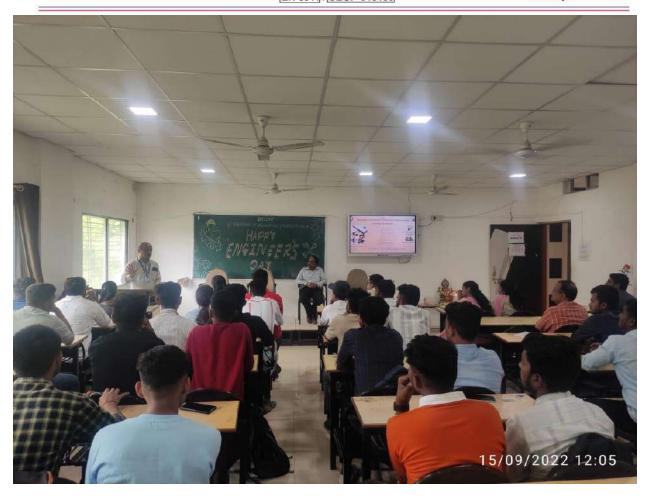

#### **Department of Mechanical Engineering**

"Engineer's Day" Event

| <b>Conducted by</b>       | MESA                                                                                       |  |  |  |
|---------------------------|--------------------------------------------------------------------------------------------|--|--|--|
| Topic                     | Engineers Day                                                                              |  |  |  |
| Date                      | 15 Sep 2022 (Time: 10.30 AM TO 12.30 PM)                                                   |  |  |  |
| Students                  | TE and BE Student                                                                          |  |  |  |
| Faculty                   | Prof. M. S. Devdhe                                                                         |  |  |  |
| Accompanied               | Fioi. W. S. Devulle                                                                        |  |  |  |
| Coordinator               | Prof. M. S. Devdhe                                                                         |  |  |  |
|                           | Welcome speech and Anchoring by Sakshi and Vrushali.                                       |  |  |  |
|                           | Saraswati Poojan and lighting of lamps.                                                    |  |  |  |
|                           | <ul> <li>Inspiring speech by Principal Dr. T. K Nagraj Sir.</li> </ul>                     |  |  |  |
|                           | Speech by HOD of Mechanical Dr. P. S. Kachare.                                             |  |  |  |
| Highlight of              | Speech by Prof P.V .Jatti Sir.                                                             |  |  |  |
| Event                     | <ul> <li>Inspiring speech by Prof Pankaj Patil Sir.</li> </ul>                             |  |  |  |
|                           | <ul> <li>Felicitation of Prof Ajay Pingle Sir for submission of PhD Thesis.</li> </ul>     |  |  |  |
|                           | Organized Technical Quiz for Students online by Google form                                |  |  |  |
|                           | Organized Debate Competition for students.                                                 |  |  |  |
|                           | • Votes of thanks by Ananta Mule (BE-Mech)                                                 |  |  |  |
|                           | > To raise awareness of the importance of the role played by Engineers all over the world. |  |  |  |
|                           | To pay tribute to Sir M Visvesvaraya and his work towards society.                         |  |  |  |
| <b>Objective of event</b> |                                                                                            |  |  |  |
|                           | ➤ Honor all the engineers across the country.                                              |  |  |  |
|                           |                                                                                            |  |  |  |