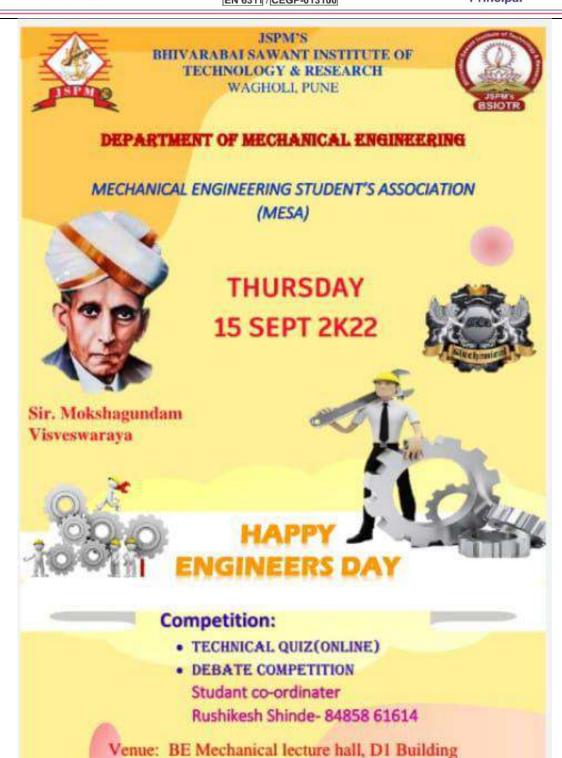

#### **Department of Mechanical Engineering**

"Engineer's Day" Event

| <b>Conducted by</b>       | MESA                                                                                       |  |  |  |
|---------------------------|--------------------------------------------------------------------------------------------|--|--|--|
| Topic                     | Engineers Day                                                                              |  |  |  |
| Date                      | 15 Sep 2022 (Time: 10.30 AM TO 12.30 PM)                                                   |  |  |  |
| Students                  | TE and BE Student                                                                          |  |  |  |
| Faculty                   | Prof. M. S. Devdhe                                                                         |  |  |  |
| Accompanied               | Fioi. W. S. Devulle                                                                        |  |  |  |
| Coordinator               | Prof. M. S. Devdhe                                                                         |  |  |  |
|                           | Welcome speech and Anchoring by Sakshi and Vrushali.                                       |  |  |  |
|                           | Saraswati Poojan and lighting of lamps.                                                    |  |  |  |
|                           | <ul> <li>Inspiring speech by Principal Dr. T. K Nagraj Sir.</li> </ul>                     |  |  |  |
|                           | Speech by HOD of Mechanical Dr. P. S. Kachare.                                             |  |  |  |
| Highlight of              | Speech by Prof P.V .Jatti Sir.                                                             |  |  |  |
| Event                     | <ul> <li>Inspiring speech by Prof Pankaj Patil Sir.</li> </ul>                             |  |  |  |
|                           | <ul> <li>Felicitation of Prof Ajay Pingle Sir for submission of PhD Thesis.</li> </ul>     |  |  |  |
|                           | Organized Technical Quiz for Students online by Google form                                |  |  |  |
|                           | Organized Debate Competition for students.                                                 |  |  |  |
|                           | • Votes of thanks by Ananta Mule (BE-Mech)                                                 |  |  |  |
|                           | > To raise awareness of the importance of the role played by Engineers all over the world. |  |  |  |
|                           | To pay tribute to Sir M Visvesvaraya and his work towards society.                         |  |  |  |
| <b>Objective of event</b> |                                                                                            |  |  |  |
|                           | ➤ Honor all the engineers across the country.                                              |  |  |  |
|                           |                                                                                            |  |  |  |