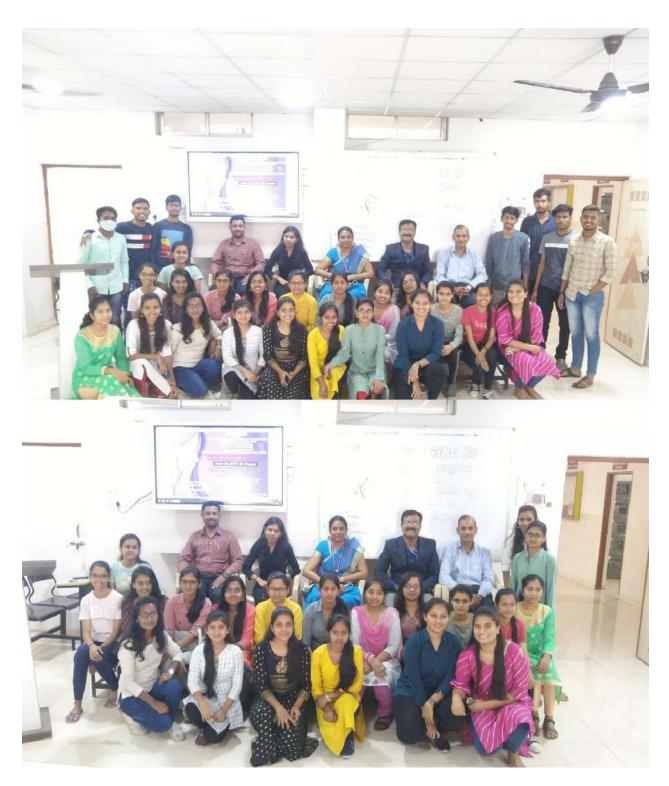

#### **Department of Mechanical Engineering**

"Engineer's Day" Event

| <b>Conducted by</b>       | MESA                                                                                       |  |  |  |
|---------------------------|--------------------------------------------------------------------------------------------|--|--|--|
| Topic                     | Engineers Day                                                                              |  |  |  |
| Date                      | 15 Sep 2022 (Time: 10.30 AM TO 12.30 PM)                                                   |  |  |  |
| Students                  | TE and BE Student                                                                          |  |  |  |
| Faculty                   | Prof. M. S. Devdhe                                                                         |  |  |  |
| Accompanied               | Fioi. W. S. Devulle                                                                        |  |  |  |
| Coordinator               | Prof. M. S. Devdhe                                                                         |  |  |  |
|                           | Welcome speech and Anchoring by Sakshi and Vrushali.                                       |  |  |  |
|                           | Saraswati Poojan and lighting of lamps.                                                    |  |  |  |
|                           | <ul> <li>Inspiring speech by Principal Dr. T. K Nagraj Sir.</li> </ul>                     |  |  |  |
|                           | Speech by HOD of Mechanical Dr. P. S. Kachare.                                             |  |  |  |
| Highlight of              | Speech by Prof P.V .Jatti Sir.                                                             |  |  |  |
| Event                     | <ul> <li>Inspiring speech by Prof Pankaj Patil Sir.</li> </ul>                             |  |  |  |
|                           | <ul> <li>Felicitation of Prof Ajay Pingle Sir for submission of PhD Thesis.</li> </ul>     |  |  |  |
|                           | Organized Technical Quiz for Students online by Google form                                |  |  |  |
|                           | Organized Debate Competition for students.                                                 |  |  |  |
|                           | • Votes of thanks by Ananta Mule (BE-Mech)                                                 |  |  |  |
|                           | > To raise awareness of the importance of the role played by Engineers all over the world. |  |  |  |
|                           | To pay tribute to Sir M Visvesvaraya and his work towards society.                         |  |  |  |
| <b>Objective of event</b> |                                                                                            |  |  |  |
|                           | ➤ Honor all the engineers across the country.                                              |  |  |  |
|                           |                                                                                            |  |  |  |