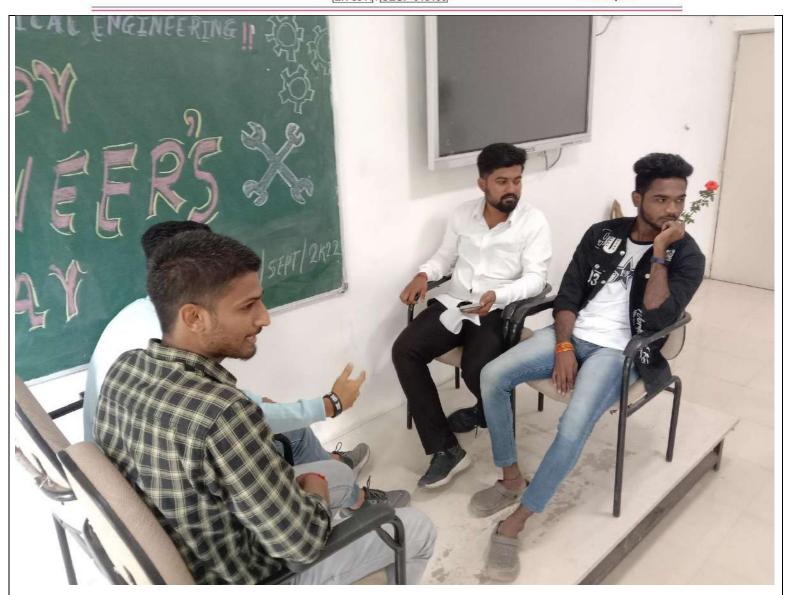

#### **Department of Mechanical Engineering**

"Engineer's Day" Event

| <b>Conducted by</b>       | MESA                                                                                       |  |  |  |
|---------------------------|--------------------------------------------------------------------------------------------|--|--|--|
| Topic                     | Engineers Day                                                                              |  |  |  |
| Date                      | 15 Sep 2022 (Time: 10.30 AM TO 12.30 PM)                                                   |  |  |  |
| Students                  | TE and BE Student                                                                          |  |  |  |
| Faculty                   | Prof. M. S. Devdhe                                                                         |  |  |  |
| Accompanied               | Fioi. W. S. Devulle                                                                        |  |  |  |
| Coordinator               | Prof. M. S. Devdhe                                                                         |  |  |  |
|                           | Welcome speech and Anchoring by Sakshi and Vrushali.                                       |  |  |  |
|                           | Saraswati Poojan and lighting of lamps.                                                    |  |  |  |
|                           | <ul> <li>Inspiring speech by Principal Dr. T. K Nagraj Sir.</li> </ul>                     |  |  |  |
|                           | Speech by HOD of Mechanical Dr. P. S. Kachare.                                             |  |  |  |
| Highlight of              | Speech by Prof P.V .Jatti Sir.                                                             |  |  |  |
| Event                     | <ul> <li>Inspiring speech by Prof Pankaj Patil Sir.</li> </ul>                             |  |  |  |
|                           | <ul> <li>Felicitation of Prof Ajay Pingle Sir for submission of PhD Thesis.</li> </ul>     |  |  |  |
|                           | Organized Technical Quiz for Students online by Google form                                |  |  |  |
|                           | Organized Debate Competition for students.                                                 |  |  |  |
|                           | • Votes of thanks by Ananta Mule (BE-Mech)                                                 |  |  |  |
|                           | > To raise awareness of the importance of the role played by Engineers all over the world. |  |  |  |
|                           | To pay tribute to Sir M Visvesvaraya and his work towards society.                         |  |  |  |
| <b>Objective of event</b> |                                                                                            |  |  |  |
|                           | ➤ Honor all the engineers across the country.                                              |  |  |  |
|                           |                                                                                            |  |  |  |