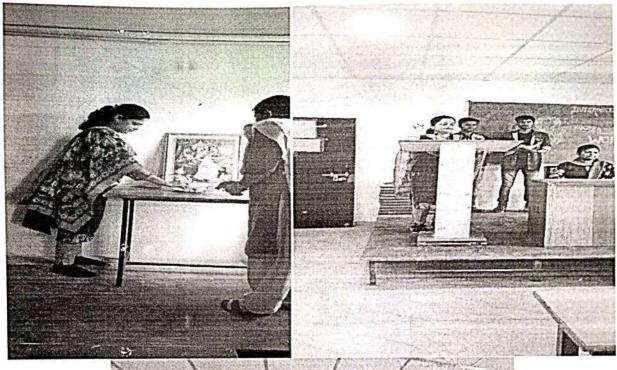

## Event Title: International Women's Day

Organized by

FE(BSIOTR, Pune)

Celebration of International Women's Day

Day and Date: Tuesday, 08/03/2022

Venue: Seminar Hall, FE Department

Time: 03:00pm

Bhivarabai Sawant Institute of Technology and Research Wagholi, PUNE.

#### Agenda

We are celebrating "International Women's Day" on 08<sup>th</sup> March 2022.

Venue: Seminar Hall, FE Department.

| Sr.No. | Program                                | Time                |
|--------|----------------------------------------|---------------------|
| 1.     | Saraswati Poojan                       | 03:05 p.m. to 03:10 |
|        |                                        | p.m.                |
| 2.     | Felicitation of Guest .                | 03:10 p.m. to       |
|        |                                        | 03:12p.m.           |
| 3      | Welcome Speech by Prof. Amruta Kale    | 03:12 p.m. to 03:15 |
| *      |                                        | p.m.                |
| 3.     | Importance of Women's Day by Dr.       | 03:15 p.m. to 03:20 |
|        | Swati Godse                            | p.m.                |
| 4.     | Speeches by Students.                  | 03:20 p.m. to 03:45 |
|        | 800) #                                 | p.m.                |
| 7.     | Speech by Principal Sir Dr.T.K.Nagaraj | 03:45 p.m. to       |
|        |                                        | 03:55p.m.           |
| 8.     | Vote of Thanks by Prof. Vipul Bhosale  | 03:55 p.m. to 04:00 |
|        |                                        | p.m.                |

The Program was started with Saraswati poojan. Initially Prof. Amruta Kale delivered a welcome speech. Dr. Swati Godse delivered speech on importance of International Women's day. After that As a part of the same First Year Engineering Dept. organized speech Competition for first year Engineering girl Students on 08/03/2022 at 03:00 p.m. The programme was graced by the presence of HOD of F.E Prof.Swati Godse as a chief guest, and all Staff members of FE.The competetion was conducted at Seminar Hall FE department and then final winners are decided by the judges.