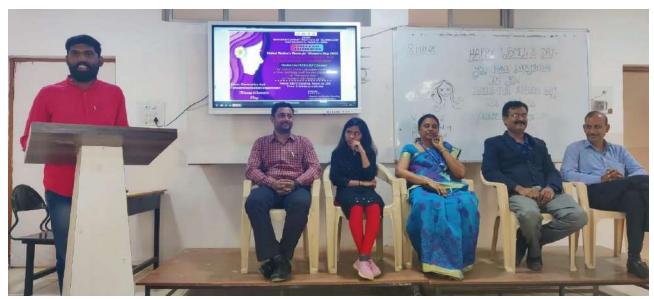

## Event Title: International Women's Day

Organized by

FE(BSIOTR, Pune)

Celebration of International Women's Day

Day and Date: Tuesday, 08/03/2022

Venue: Seminar Hall, FE Department

Time: 03:00pm

Bhivarabai Sawant Institute of Technology and Research Wagholi, PUNE.

### Agenda

We are celebrating "International Women's Day" on 08<sup>th</sup> March 2022.

Venue: Seminar Hall, FE Department.

| Sr.No. | Program                                | Time                |
|--------|----------------------------------------|---------------------|
| 1.     | Saraswati Poojan                       | 03:05 p.m. to 03:10 |
|        |                                        | p.m.                |
| 2.     | Felicitation of Guest .                | 03:10 p.m. to       |
|        |                                        | 03:12p.m.           |
| 3      | Welcome Speech by Prof. Amruta Kale    | 03:12 p.m. to 03:15 |
| *      |                                        | p.m.                |
| 3.     | Importance of Women's Day by Dr.       | 03:15 p.m. to 03:20 |
|        | Śwati Godse                            | p.m.                |
| 4.     | Speeches by Students.                  | 03:20 p.m. to 03:45 |
|        | 3000                                   | p.m.                |
| 7.     | Speech by Principal Sir Dr.T.K.Nagaraj | 03:45 p.m. to       |
|        |                                        | 03:55p.m.           |
| 8.     | Vote of Thanks by Prof. Vipul Bhosale  | 03:55 p.m. to 04:00 |
|        |                                        | p.m.                |

International Women's Day (IWD) is a celebrated annually on March 8 to commemorate the cultural, political, and socioeconomic achievements of women. It is also a focal point in the women's rights movement, bringing attention to issues such as gender equality, reproductive rights, and violence and abuse against women.

The Program was started with Saraswati poojan. Initially Prof. Amruta Kale delivered a welcome speech. Dr. Swati Godse delivered speech on importance of International Women's day. After that As a part of the same First Year Engineering Dept. organized speech Competition for first year Engineering girl Students on 08/03/2022 at 03:00 p.m. The programme was graced by the presence of HOD of F.E Prof.Swati Godse as a chief guest, and all Staff members of FE. The competetion was conducted at Seminar Hall FE department and then final winners are decided by the judges.