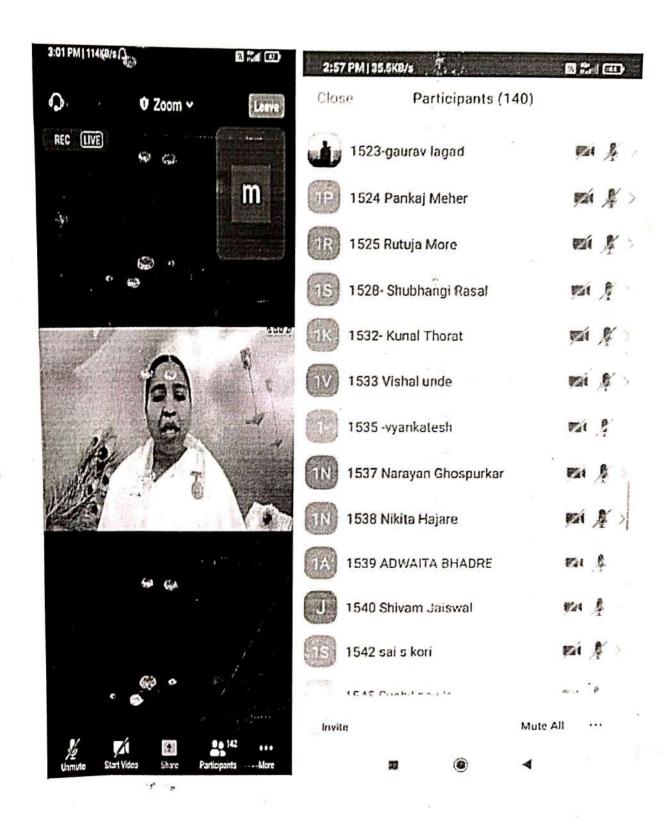

#### 5. Description

On the occasion of National Girl Child Day webinar organized by JSPM Bhivarabai Sawant Institute of Technology and Research Wagholi Pune for All First year Engineering students and SE, TE and BE girls student of all branches.

This session conduct parallel by two speaker

1. First speaker for First Year student of all branches having strength of 312 with 11 staff member on ZOOM platform by B K Laxmi , Rajyoga Meditation Teacher ,Bopodi Centre ,Pune on topic of Women Empowerment