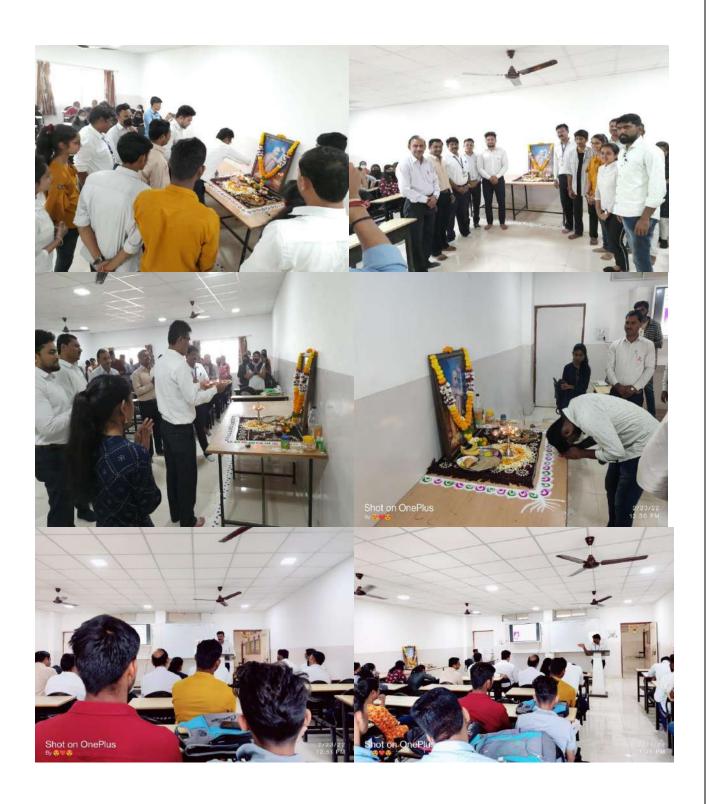

The students and staff members of department of Electronics and Telecommunication Engineering of BSIOTR, Wagholi had taken an initiative for the very first time to celebrate prakatdinutsav of ShriSantGajananMaharaj on date 23-02-2022 in order to pray tribute toSantGajananMaharaj on his prakatdin.

GajananMaharaj was an Indian Hindu guru, who first appeared at Shegaon, a village in Buldhana district, Maharashtra as a young man in his twenties. As per the Gregorian calendar, this happened in February 1878. ShriGajananMaharajPrakatdinUtsav is annually observed on Magh Krishna PakshaSaptamitithi or the sprogramh day during the waning phase of moon in Maghmonth as per traditional Hindu lunar calendar followed in Maharashtra. It is not the birth anniversary but appearance

anniversary festival of the great saint from Maharashtra, ShriGajananMaharaj. However, the date of his first appearance is considered an auspicious day and is celebrated as Prakatdin. On this day lakhs of people arrive at Shegaon to offer prayers and take blessings. Pujas, charity, Satsangs, prayers, and food donation are part of the festivities at shegaon.

In line with this, on 23-02-2022, all students &staff members celebrated prakatdinutsav in the department, starting with lamp lightening followed by small puja and gajananmahraj devotional group aarti. On this auspicious occasion Dr. Y. S. Angal, Head of E &TC department, Dr. A. L. Wanare, Prof. Ganesh Lohote (T & P Officer), Dr. ShrikantHonade, Prof. Y. S. Bahendwar have shared their thoughts, experiences and given very insightful about the fame, life character and inspiring thoughts of SantGajananMaharaj. Anchoring was done by Mr. Mahesh Waghmode (student of SE (E&TC)) and he also talked about his devotional experience about GajananMaharaj. Students of SE, TE, BE and staff members of the department were present for the celebration. Prakatdinutsav was basically organized in order to have a socialtouch, spiritualcontact, enthusiasm and positive atmosphere in the department &institute at large which helps everyone and ultimately resultsinto effective and productive work. Finally, the program was closed with the favorite and delicious "MAHAPRASAD" of Sant Gajanan Maharaj organized under the leadership of Dr. Y. S. Angal, HoD E & TC for all students and staff members of the department. The glimpses of the program are mentioned below.