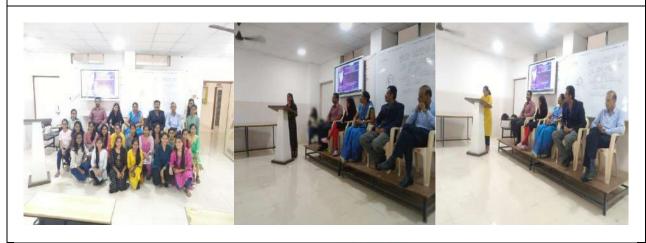

Technology & Resemble Wagholf, Pone- 412207.

| Event Name                      | Celebration of International Women's Day                                                                                                                                                                                                                                                                                                                                                                                                                                        |
|---------------------------------|---------------------------------------------------------------------------------------------------------------------------------------------------------------------------------------------------------------------------------------------------------------------------------------------------------------------------------------------------------------------------------------------------------------------------------------------------------------------------------|
| Centre (name)                   | IETE Pune Center                                                                                                                                                                                                                                                                                                                                                                                                                                                                |
| Venue (College/Institute)       | JSPM'S BhivrabaiSawant Institute of Technology, Wagholi, Pune                                                                                                                                                                                                                                                                                                                                                                                                                   |
| Date & Time                     | 08/03/2022 Time: 2.00 pm to 4.00pm                                                                                                                                                                                                                                                                                                                                                                                                                                              |
| Chief Guest                     | DrY.S.AngalVice-Chairman IETE Pune                                                                                                                                                                                                                                                                                                                                                                                                                                              |
| Topic of Chief Guest Speech &   | Dr. Angal: In his talk shared that the Women's in todays                                                                                                                                                                                                                                                                                                                                                                                                                        |
| Highlights (Max. 25 words)      | scenario are so much versatile, are very much qualified                                                                                                                                                                                                                                                                                                                                                                                                                         |
|                                 | and are taking part in various activities. He also focused                                                                                                                                                                                                                                                                                                                                                                                                                      |
|                                 | on security issues related to girls.                                                                                                                                                                                                                                                                                                                                                                                                                                            |
| Important dignitaries attended  | Principal Dr.T.K.Nagaraj, faculties from department and Institute                                                                                                                                                                                                                                                                                                                                                                                                               |
| Brief Report including above    | Objective of the Program:                                                                                                                                                                                                                                                                                                                                                                                                                                                       |
| information (Max. 200 words for | 1. To create the awareness about Gender Equality                                                                                                                                                                                                                                                                                                                                                                                                                                |
| Centres/ Sub-Centres            | among the society.                                                                                                                                                                                                                                                                                                                                                                                                                                                              |
| &75 words for ISFs)             | <ol> <li>To make Girl participants understand their rights.</li> <li>To educate girls about their safety and security.</li> </ol>                                                                                                                                                                                                                                                                                                                                               |
|                                 | An International Women's Day program was organized in the department of Electronics & Telecommunication. This program was organized under the banner of IETE student forum (ISF) and Electronics & Telecommunication Students Association (ETSA).                                                                                                                                                                                                                               |
|                                 | As per the tradition the program started with remembrance of Goddess Saraswati. MsDipali Shamble and MsNayanPatil students of BE welcomed all the dignitaries, Guest, Invitees and participants and also elaborated about the objective of the program. They have given the brief overview of the activities that are carried out in the department                                                                                                                             |
|                                 | As a Chief Guest DrY.S. AngalVice-Chairman IETE Punesection& HOD E&TC congratulated the ISF for this initiative, department and the Institute for organizing& celebrating such women's day program. In his talk he discussed about security of women's and suggested the girl's students to learn self-defense. He has given so much example of women's who did wonderful contribution for the society. His speech was simply marvelous and highly appreciated by participants. |
|                                 | Our Principal Dr. T. K. Nagraj appreciated and congratulated Dr. Angal and the department for organizing such wonderful program.  Prof. Mrs. Meenakshi A. shared her own experience on this day and educated the girls about the multitasking capability and the challenges that she handled in her life. Students of BE MsSaniyaJadhav and PoojaKohkadeshred their views on gender equality and women's rights.                                                                |

Students form TE MsMrunalTati red a very beautiful poem dedicated to the Women's who achieved a mile stones in their life.

Mr. Mahesh Waghmode and SantoshPrajapati also given the speech and gave the example of Jijau Mata, how she guided RajeShivaji in his career.

The program was concluded sharp at 4.00pm With vote of thanks.

Photographs (Max. 3) with short captions (Resolution: 300 dpi, format: jpg)

Mugal.

Dr.Y.S.ANGAL COORDINATOR HOD(E&TC)BSIOTR Dr.T.K.NAGARAJ PRINCIPAL