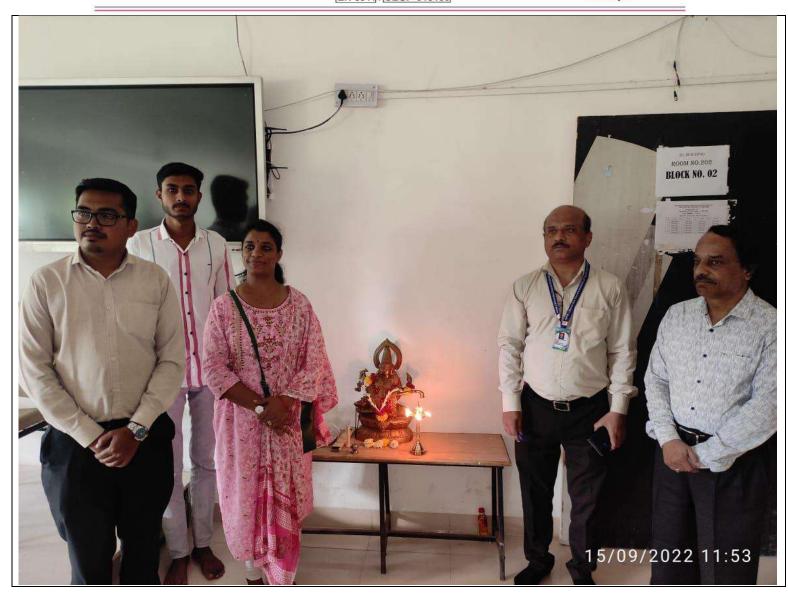

#### **Department of Mechanical Engineering**

"Engineer's Day" Event

| <b>Conducted by</b>       | MESA                                                                                       |  |  |  |
|---------------------------|--------------------------------------------------------------------------------------------|--|--|--|
| Topic                     | Engineers Day                                                                              |  |  |  |
| Date                      | 15 Sep 2022 (Time: 10.30 AM TO 12.30 PM)                                                   |  |  |  |
| Students                  | TE and BE Student                                                                          |  |  |  |
| Faculty                   | Prof. M. S. Devdhe                                                                         |  |  |  |
| Accompanied               | Fioi. W. S. Devulle                                                                        |  |  |  |
| Coordinator               | Prof. M. S. Devdhe                                                                         |  |  |  |
|                           | Welcome speech and Anchoring by Sakshi and Vrushali.                                       |  |  |  |
|                           | Saraswati Poojan and lighting of lamps.                                                    |  |  |  |
|                           | <ul> <li>Inspiring speech by Principal Dr. T. K Nagraj Sir.</li> </ul>                     |  |  |  |
|                           | Speech by HOD of Mechanical Dr. P. S. Kachare.                                             |  |  |  |
| Highlight of              | Speech by Prof P.V .Jatti Sir.                                                             |  |  |  |
| Event                     | <ul> <li>Inspiring speech by Prof Pankaj Patil Sir.</li> </ul>                             |  |  |  |
|                           | <ul> <li>Felicitation of Prof Ajay Pingle Sir for submission of PhD Thesis.</li> </ul>     |  |  |  |
|                           | Organized Technical Quiz for Students online by Google form                                |  |  |  |
|                           | Organized Debate Competition for students.                                                 |  |  |  |
|                           | • Votes of thanks by Ananta Mule (BE-Mech)                                                 |  |  |  |
|                           | > To raise awareness of the importance of the role played by Engineers all over the world. |  |  |  |
|                           | To pay tribute to Sir M Visvesvaraya and his work towards society.                         |  |  |  |
| <b>Objective of event</b> |                                                                                            |  |  |  |
|                           | ➤ Honor all the engineers across the country.                                              |  |  |  |
|                           |                                                                                            |  |  |  |