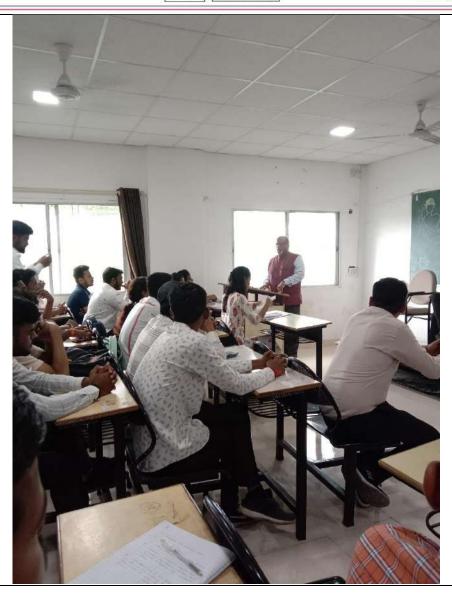

#### **Department of Mechanical Engineering**

"Engineer's Day" Event

| <b>Conducted by</b>       | MESA                                                                                       |  |  |  |
|---------------------------|--------------------------------------------------------------------------------------------|--|--|--|
| Topic                     | Engineers Day                                                                              |  |  |  |
| Date                      | 15 Sep 2022 (Time: 10.30 AM TO 12.30 PM)                                                   |  |  |  |
| Students                  | TE and BE Student                                                                          |  |  |  |
| Faculty                   | Prof. M. S. Devdhe                                                                         |  |  |  |
| Accompanied               | Fioi. W. S. Devulle                                                                        |  |  |  |
| Coordinator               | Prof. M. S. Devdhe                                                                         |  |  |  |
|                           | Welcome speech and Anchoring by Sakshi and Vrushali.                                       |  |  |  |
|                           | Saraswati Poojan and lighting of lamps.                                                    |  |  |  |
|                           | <ul> <li>Inspiring speech by Principal Dr. T. K Nagraj Sir.</li> </ul>                     |  |  |  |
|                           | Speech by HOD of Mechanical Dr. P. S. Kachare.                                             |  |  |  |
| Highlight of              | Speech by Prof P.V .Jatti Sir.                                                             |  |  |  |
| Event                     | <ul> <li>Inspiring speech by Prof Pankaj Patil Sir.</li> </ul>                             |  |  |  |
|                           | <ul> <li>Felicitation of Prof Ajay Pingle Sir for submission of PhD Thesis.</li> </ul>     |  |  |  |
|                           | Organized Technical Quiz for Students online by Google form                                |  |  |  |
|                           | Organized Debate Competition for students.                                                 |  |  |  |
|                           | • Votes of thanks by Ananta Mule (BE-Mech)                                                 |  |  |  |
|                           | > To raise awareness of the importance of the role played by Engineers all over the world. |  |  |  |
|                           | To pay tribute to Sir M Visvesvaraya and his work towards society.                         |  |  |  |
| <b>Objective of event</b> |                                                                                            |  |  |  |
|                           | ➤ Honor all the engineers across the country.                                              |  |  |  |
|                           |                                                                                            |  |  |  |