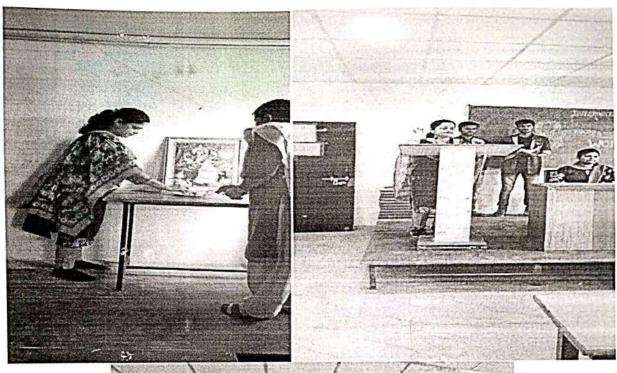

The Program was started with Saraswati poojan. Initially Prof. Amruta Kale delivered a welcome speech. Dr. Swati Godse delivered speech on importance of International Women's day. After that As a part of the same First Year Engineering Dept. organized speech Competition for first year Engineering girl Students on 08/03/2022 at 03:00 p.m. The programme was graced by the presence of HOD of F.E Prof.Swati Godse as a chief guest, and all Staff members of FE.The competetion was conducted at Seminar Hall FE department and then final winners are decided by the judges.

The speech Competition was conducted on the topic "Achievements of Women's in Modern Era". There were 10 girl students participated in this competition. 1. Prerana Indore 2. Prajakta Borhade 3. Shrutika Patil 4. Gayatri Phad 5. Khushi Shekhar Wagh 6. Sakshi Wakade 7. Payal Chavan 8. Pranita Chavare 9. Vaishnavi Tilekar 10. Madhura Peshave. First rank of this event is Shrutika Patil from D division and second rank is given to Prerana Indore from D division.

The Program was started with Saraswati poojan. Initially Prof. Amruta Kale delivered a welcome speech. Dr. Swati Godse delivered speech on importance of International Women's day. After that As a part of the same First Year Engineering Dept. organized speech Competition for first year Engineering girl Students on 08/03/2022 at 03:00 p.m. The programme was graced by the presence of HOD of F.E Prof.Swati Godse as a chief guest, and all Staff members of FE. The competetion was conducted at Seminar Hall FE department and then final winners are decided by the judges.