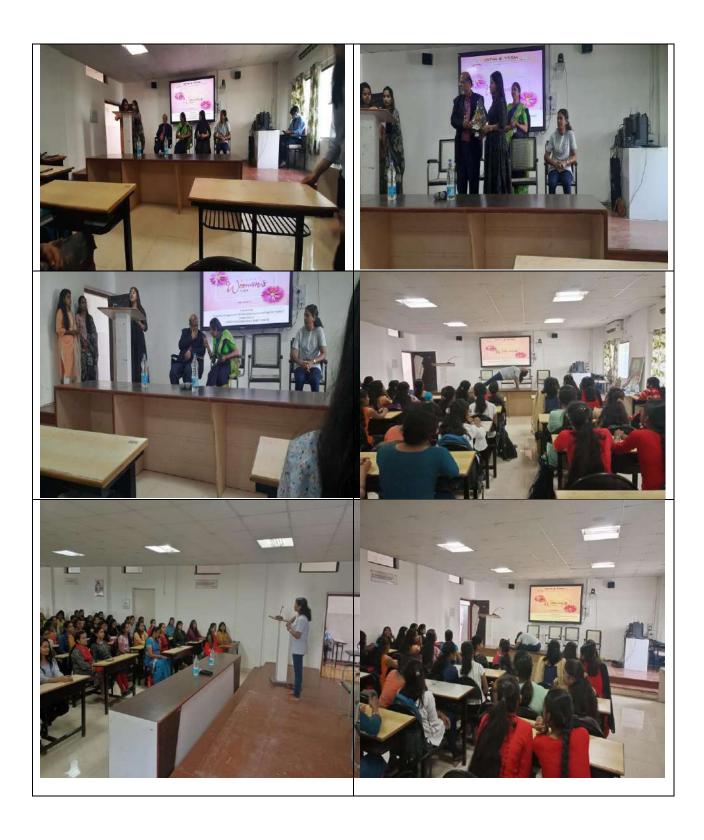

# Department of Electronics & Telecommunication Engineering A report on "Women's Day Celebration"

| Objective                  | The aim of this competition is to equip young students with the skills of thinking clearly, speaking persuasively and listening to the opinions of others critically and constructively. |
|----------------------------|------------------------------------------------------------------------------------------------------------------------------------------------------------------------------------------|
| <b>Date of Conduction</b>  | 08/03/2022                                                                                                                                                                               |
| ETSA Coordinator           | Prof. Tushar V.Kafare                                                                                                                                                                    |
| <b>Student Coordinator</b> | Nikita Shelke                                                                                                                                                                            |
| Students Participated      | 52 (E&TC Dept.)                                                                                                                                                                          |

Many Technical competitions were organized for all the students of SE, TE, and BE in ICT Hall, E&TC Dept. for the benefit of students on the eve of "WOMEN's DAY" on 08/03/2022 at 1.30pm under the Electronics & Telecommunication Students Association (ETSA). The ETSA faculty coordinator Prof. Tushar V.Kafare and Student coordinator Nikita Shelke (Final year student) took initiative to conduct this event. The function started with Saraswathi Pooja. Dr. Y.S.Angal, HOD (E&TC) encouraged the students to participate in all activities.

For 2022, the UN given theme for **International Women's Day** celebrated on March 8 was "Gender equality today for a sustainable tomorrow", which aims to recognize women who are

working to build a more sustainable future. The same theme was followed for this event. Our E&TC Department Senior women faculty, **Prof. Meenakshi Annamalai** was honoured on this occasion.

Patil Nayan and Di[pali Shambhale from BE class anchored the event. They gave an introduction to flag off the event.

E&TC Dept. HoD, faculties and ETSA student coordinator

HOD speech on International Women's Day