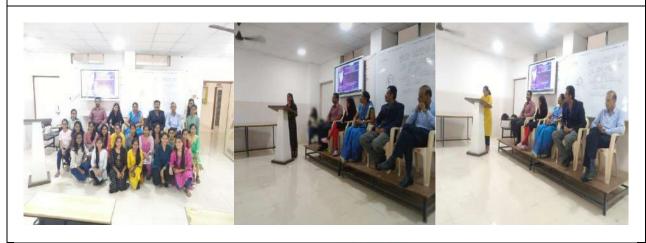

## Event Title: International Women's Day

Organized by

FE(BSIOTR, Pune)

Celebration of International Women's Day

Day and Date: Tuesday, 08/03/2022

Venue: Seminar Hall, FE Department

Time: 03:00pm

Bhivarabai Sawant Institute of Technology and Research Wagholi, PUNE.

#### Agenda

We are celebrating "International Women's Day" on 08<sup>th</sup> March 2022.

Venue: Seminar Hall, FE Department.

| Sr.No. | Program                                | Time                |
|--------|----------------------------------------|---------------------|
| 1.     | Saraswati Poojan                       | 03:05 p.m. to 03:10 |
|        |                                        | p.m.                |
| 2.     | Felicitation of Guest .                | 03:10 p.m. to       |
|        |                                        | 03:12p.m.           |
| 3      | Welcome Speech by Prof. Amruta Kale    | 03:12 p.m. to 03:15 |
| *      |                                        | p.m.                |
| 3.     | Importance of Women's Day by Dr.       | 03:15 p.m. to 03:20 |
|        | Swati Godse                            | p.m.                |
| 4.     | Speeches by Students.                  | 03:20 p.m. to 03:45 |
|        | 800) #                                 | p.m.                |
| 7.     | Speech by Principal Sir Dr.T.K.Nagaraj | 03:45 p.m. to       |
|        |                                        | 03:55p.m.           |
| 8.     | Vote of Thanks by Prof. Vipul Bhosale  | 03:55 p.m. to 04:00 |
|        |                                        | p.m.                |

The Program was started with Saraswati poojan. Initially Prof. Amruta Kale delivered a welcome speech. Dr. Swati Godse delivered speech on importance of International Women's day. After that As a part of the same First Year Engineering Dept. organized speech Competition for first year Engineering girl Students on 08/03/2022 at 03:00 p.m. The programme was graced by the presence of HOD of F.E Prof.Swati Godse as a chief guest, and all Staff members of FE.The competetion was conducted at Seminar Hall FE department and then final winners are decided by the judges.

### Agenda

We are celebrating "International Women's Day" on 08<sup>th</sup> March 2022.

Venue: Seminar Hall, FE Department.

| Sr.No. | Program                                | Time                |
|--------|----------------------------------------|---------------------|
| 1.     | Saraswati Poojan                       | 03:05 p.m. to 03:10 |
|        |                                        | p.m.                |
| 2.     | Felicitation of Guest .                | 03:10 p.m. to       |
|        |                                        | 03:12p.m.           |
| 3      | Welcome Speech by Prof. Amruta Kale    | 03:12 p.m. to 03:15 |
| *      |                                        | p.m.                |
| 3.     | Importance of Women's Day by Dr.       | 03:15 p.m. to 03:20 |
|        | Śwati Godse                            | p.m.                |
| 4.     | Speeches by Students.                  | 03:20 p.m. to 03:45 |
|        | 3000                                   | p.m.                |
| 7.     | Speech by Principal Sir Dr.T.K.Nagaraj | 03:45 p.m. to       |
|        |                                        | 03:55p.m.           |
| 8.     | Vote of Thanks by Prof. Vipul Bhosale  | 03:55 p.m. to 04:00 |
|        |                                        | p.m.                |

The Program was started with Saraswati poojan. Initially Prof. Amruta Kale delivered a welcome speech. Dr. Swati Godse delivered speech on importance of International Women's day. After that As a part of the same First Year Engineering Dept. organized speech Competition for first year Engineering girl Students on 08/03/2022 at 03:00 p.m. The programme was graced by the presence of HOD of F.E Prof.Swati Godse as a chief guest, and all Staff members of FE. The competetion was conducted at Seminar Hall FE department and then final winners are decided by the judges.