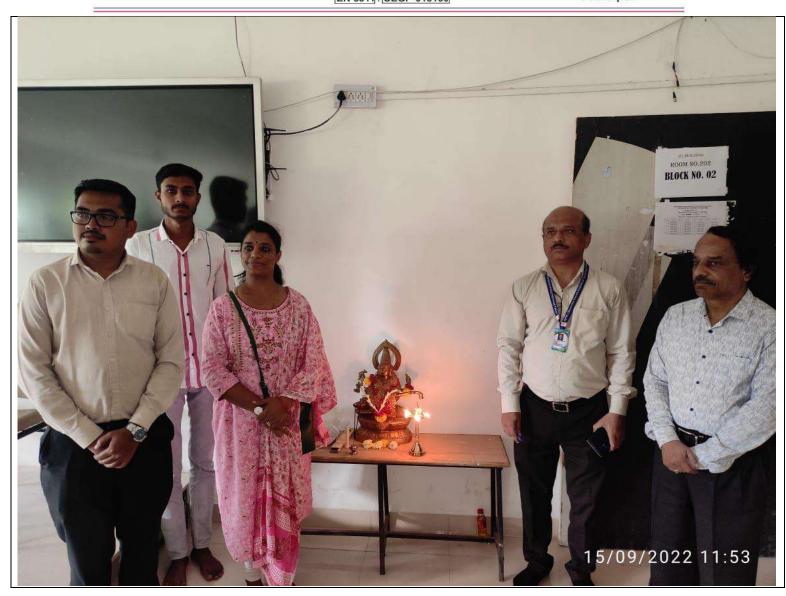

#### **Department of Mechanical Engineering**

"Engineer's Day" Event

| <b>Conducted by</b>       | MESA                                                                                       |  |  |  |
|---------------------------|--------------------------------------------------------------------------------------------|--|--|--|
| Topic                     | Engineers Day                                                                              |  |  |  |
| Date                      | 15 Sep 2022 (Time: 10.30 AM TO 12.30 PM)                                                   |  |  |  |
| Students                  | TE and BE Student                                                                          |  |  |  |
| Faculty                   | Prof. M. S. Devdhe                                                                         |  |  |  |
| Accompanied               | Fioi. W. S. Devulle                                                                        |  |  |  |
| Coordinator               | Prof. M. S. Devdhe                                                                         |  |  |  |
|                           | Welcome speech and Anchoring by Sakshi and Vrushali.                                       |  |  |  |
|                           | Saraswati Poojan and lighting of lamps.                                                    |  |  |  |
|                           | <ul> <li>Inspiring speech by Principal Dr. T. K Nagraj Sir.</li> </ul>                     |  |  |  |
|                           | Speech by HOD of Mechanical Dr. P. S. Kachare.                                             |  |  |  |
| Highlight of              | Speech by Prof P.V .Jatti Sir.                                                             |  |  |  |
| Event                     | <ul> <li>Inspiring speech by Prof Pankaj Patil Sir.</li> </ul>                             |  |  |  |
|                           | <ul> <li>Felicitation of Prof Ajay Pingle Sir for submission of PhD Thesis.</li> </ul>     |  |  |  |
|                           | Organized Technical Quiz for Students online by Google form                                |  |  |  |
|                           | Organized Debate Competition for students.                                                 |  |  |  |
|                           | • Votes of thanks by Ananta Mule (BE-Mech)                                                 |  |  |  |
|                           | > To raise awareness of the importance of the role played by Engineers all over the world. |  |  |  |
|                           | To pay tribute to Sir M Visvesvaraya and his work towards society.                         |  |  |  |
| <b>Objective of event</b> |                                                                                            |  |  |  |
|                           | ➤ Honor all the engineers across the country.                                              |  |  |  |
|                           |                                                                                            |  |  |  |