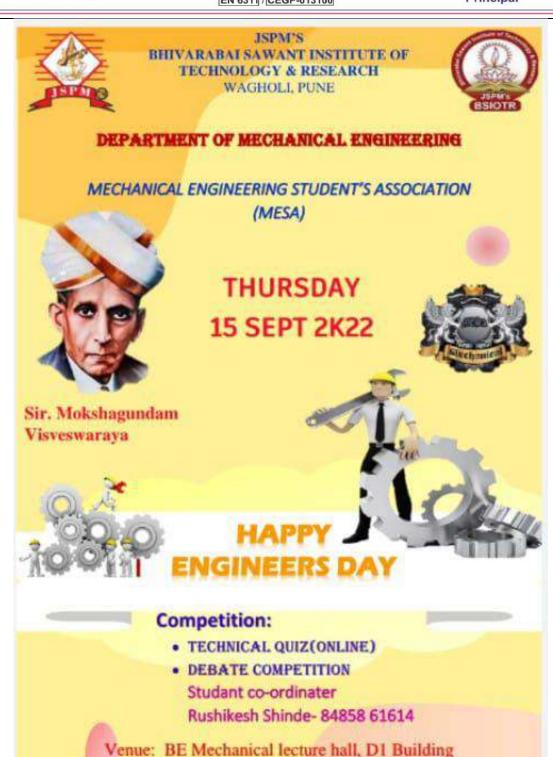

#### **Department of Mechanical Engineering**

"Engineer's Day" Event

| <b>Conducted by</b>       | MESA                                                                                       |  |  |  |
|---------------------------|--------------------------------------------------------------------------------------------|--|--|--|
| Topic                     | Engineers Day                                                                              |  |  |  |
| Date                      | 15 Sep 2022 (Time: 10.30 AM TO 12.30 PM)                                                   |  |  |  |
| Students                  | TE and BE Student                                                                          |  |  |  |
| Faculty                   | Prof. M. S. Devdhe                                                                         |  |  |  |
| Accompanied               | Fioi. W. S. Devulle                                                                        |  |  |  |
| Coordinator               | Prof. M. S. Devdhe                                                                         |  |  |  |
|                           | Welcome speech and Anchoring by Sakshi and Vrushali.                                       |  |  |  |
|                           | Saraswati Poojan and lighting of lamps.                                                    |  |  |  |
|                           | <ul> <li>Inspiring speech by Principal Dr. T. K Nagraj Sir.</li> </ul>                     |  |  |  |
|                           | Speech by HOD of Mechanical Dr. P. S. Kachare.                                             |  |  |  |
| Highlight of              | Speech by Prof P.V .Jatti Sir.                                                             |  |  |  |
| Event                     | <ul> <li>Inspiring speech by Prof Pankaj Patil Sir.</li> </ul>                             |  |  |  |
|                           | <ul> <li>Felicitation of Prof Ajay Pingle Sir for submission of PhD Thesis.</li> </ul>     |  |  |  |
|                           | Organized Technical Quiz for Students online by Google form                                |  |  |  |
|                           | Organized Debate Competition for students.                                                 |  |  |  |
|                           | • Votes of thanks by Ananta Mule (BE-Mech)                                                 |  |  |  |
|                           | > To raise awareness of the importance of the role played by Engineers all over the world. |  |  |  |
|                           | To pay tribute to Sir M Visvesvaraya and his work towards society.                         |  |  |  |
| <b>Objective of event</b> |                                                                                            |  |  |  |
|                           | ➤ Honor all the engineers across the country.                                              |  |  |  |
|                           |                                                                                            |  |  |  |