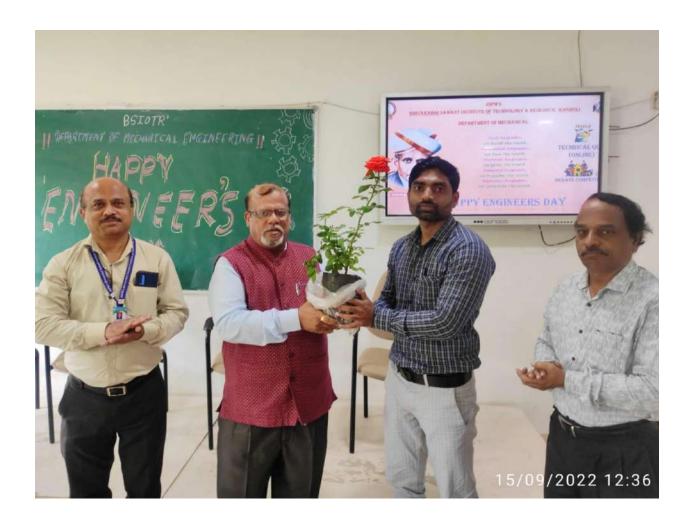

#### **Department of Mechanical Engineering**

"Engineer's Day" Event

| <b>Conducted by</b>       | MESA                                                                                       |  |  |  |
|---------------------------|--------------------------------------------------------------------------------------------|--|--|--|
| Topic                     | Engineers Day                                                                              |  |  |  |
| Date                      | 15 Sep 2022 (Time: 10.30 AM TO 12.30 PM)                                                   |  |  |  |
| Students                  | TE and BE Student                                                                          |  |  |  |
| Faculty                   | Prof. M. S. Devdhe                                                                         |  |  |  |
| Accompanied               | Fioi. W. S. Devulle                                                                        |  |  |  |
| Coordinator               | Prof. M. S. Devdhe                                                                         |  |  |  |
|                           | Welcome speech and Anchoring by Sakshi and Vrushali.                                       |  |  |  |
|                           | Saraswati Poojan and lighting of lamps.                                                    |  |  |  |
|                           | <ul> <li>Inspiring speech by Principal Dr. T. K Nagraj Sir.</li> </ul>                     |  |  |  |
|                           | Speech by HOD of Mechanical Dr. P. S. Kachare.                                             |  |  |  |
| Highlight of              | Speech by Prof P.V .Jatti Sir.                                                             |  |  |  |
| Event                     | <ul> <li>Inspiring speech by Prof Pankaj Patil Sir.</li> </ul>                             |  |  |  |
|                           | <ul> <li>Felicitation of Prof Ajay Pingle Sir for submission of PhD Thesis.</li> </ul>     |  |  |  |
|                           | Organized Technical Quiz for Students online by Google form                                |  |  |  |
|                           | Organized Debate Competition for students.                                                 |  |  |  |
|                           | • Votes of thanks by Ananta Mule (BE-Mech)                                                 |  |  |  |
|                           | > To raise awareness of the importance of the role played by Engineers all over the world. |  |  |  |
|                           | To pay tribute to Sir M Visvesvaraya and his work towards society.                         |  |  |  |
| <b>Objective of event</b> |                                                                                            |  |  |  |
|                           | ➤ Honor all the engineers across the country.                                              |  |  |  |
|                           |                                                                                            |  |  |  |